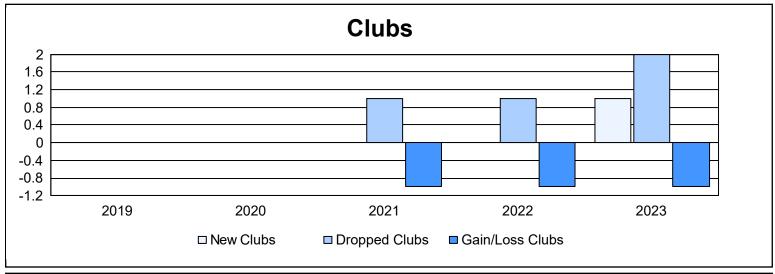

District 5M 13 As of June 2023 Cumulative

| Year      | New<br>Clubs | Dropped<br>Clubs | Gain/<br>Loss<br>Clubs | New<br>Members | Charter<br>Members | Reinstate<br>Members | Transfer<br>Members | Total<br>Member<br>Added | Total<br>Members<br>Dropped | Gain/<br>Loss<br>Members |
|-----------|--------------|------------------|------------------------|----------------|--------------------|----------------------|---------------------|--------------------------|-----------------------------|--------------------------|
| 2018-2019 | 0            | 0                | 0                      | 75             | 1                  | 5                    | 9                   | 90                       | 107                         | -17                      |
| 2019-2020 | 0            | 0                | 0                      | 59             | 0                  | 2                    | 4                   | 65                       | 89                          | -24                      |
| 2020-2021 | 0            | 1                | -1                     | 49             | 9                  | 10                   | 1                   | 69                       | 117                         | -48                      |
| 2021-2022 | 0            | 1                | -1                     | 38             | 8                  | 1                    | 13                  | 60                       | 138                         | -78                      |
| 2022-2023 | 1            | 2                | -1                     | 86             | 26                 | 3                    | 3                   | 118                      | 137                         | -19                      |
| Average   | 0            | 1                | -1                     | 61             | 9                  | 4                    | 6                   | 80                       | 118                         | -37                      |