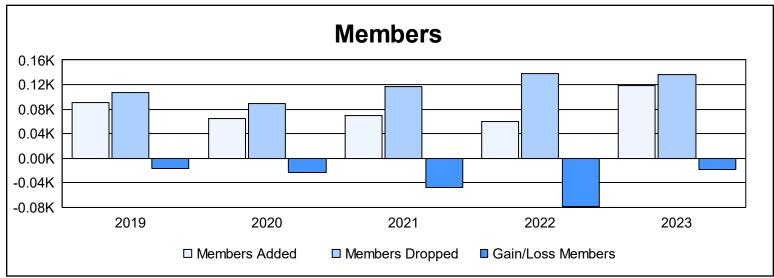

District 5M 13 As of June 2023 Cumulative

| Year      | New<br>Clubs | Dropped<br>Clubs | Gain/<br>Loss<br>Clubs | New<br>Members | Charter<br>Members | Reinstate<br>Members | Transfer<br>Members | Total<br>Member<br>Added | Total<br>Members<br>Dropped | Gain/<br>Loss<br>Members |
|-----------|--------------|------------------|------------------------|----------------|--------------------|----------------------|---------------------|--------------------------|-----------------------------|--------------------------|
| 2018-2019 | 0            | 0                | 0                      | 75             | 1                  | 5                    | 9                   | 90                       | 107                         | -17                      |
| 2019-2020 | 0            | 0                | 0                      | 59             | 0                  | 2                    | 4                   | 65                       | 89                          | -24                      |
| 2020-2021 | 0            | 1                | -1                     | 49             | 9                  | 10                   | 1                   | 69                       | 117                         | -48                      |
| 2021-2022 | 0            | 1                | -1                     | 38             | 8                  | 1                    | 13                  | 60                       | 138                         | -78                      |
| 2022-2023 | 1            | 2                | -1                     | 86             | 26                 | 3                    | 3                   | 118                      | 137                         | -19                      |
| Average   | 0            | 1                | -1                     | 61             | 9                  | 4                    | 6                   | 80                       | 118                         | -37                      |